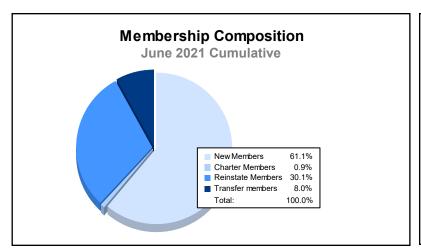

District 33 K

As of June 2021 Cumulative

| Year      | New<br>Clubs | Dropped<br>Clubs | Gain/<br>Loss<br>Clubs | New<br>Members | Charter<br>Members | Reinstate<br>Members | Transfer<br>Members | Total<br>Member<br>Added | Total<br>Members<br>Dropped | Gain/<br>Loss<br>Members |
|-----------|--------------|------------------|------------------------|----------------|--------------------|----------------------|---------------------|--------------------------|-----------------------------|--------------------------|
| 2016-2017 | 1            | 0                | 1                      | 196            | 22                 | 11                   | 12                  | 241                      | 185                         | 56                       |
| 2017-2018 | 0            | 2                | -2                     | 185            | 2                  | 15                   | 11                  | 213                      | 254                         | -41                      |
| 2018-2019 | 1            | 0                | 1                      | 144            | 23                 | 6                    | 8                   | 181                      | 305                         | -124                     |
| 2019-2020 | 0            | 0                | 0                      | 132            | 3                  | 9                    | 12                  | 156                      | 173                         | -17                      |
| 2020-2021 | 0            | 0                | 0                      | 69             | 1                  | 34                   | 9                   | 113                      | 209                         | -96                      |
| Average   | 0            | 0                | 0                      | 145            | 10                 | 15                   | 10                  | 181                      | 225                         | -44                      |